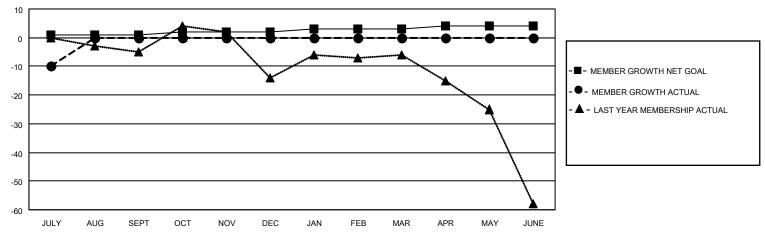

## GOALS AND ACTUAL MEMBERS CUMULATIVE

| DROPPED CLUBS: 0 |    | 3 CLUBS OF 60 ADDED 1 OR MORE<br>NEW MEMBERS | GENDER DISTRIBUTION  MALE 1,066 (71.16%) |              |     |
|------------------|----|----------------------------------------------|------------------------------------------|--------------|-----|
|                  |    |                                              | FEMALE                                   | 432 (28.84%) |     |
| DROPPED MEMBERS  |    |                                              |                                          | ,            |     |
| DECEASED         | 0  | CLICK HERE FOR CUMULATIVE                    | TOTAL FAMILY UNIT MEMBERS                |              | 299 |
| CLUB CANCELLED 0 |    | MEMBERSHIP DATA                              |                                          |              | 450 |
| OTHER            | 14 |                                              | FAMILY MEMBERS PAYING HALF DUES          |              | 152 |
| TOTAL            | 14 |                                              |                                          |              |     |